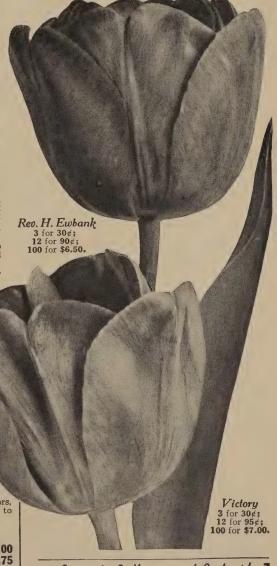

9709 - 200 Bulbs (50 of each, value 13.75) for 11.75

COLLECTION

#### Six Lovely Giant Darwin Tulips

Baronne de la Tonnaye (rose margined blush-rose), Pride of Haarlem (rosy carmine), Princess Elizabeth (rose-pink), Prof. Rauwenhof (bright cherry-rose), Rev. H. Ewbank (lavender), and William Pitt (scarlet),

9753— 18 Bulbs ( 3 of each, value \$1.80) for \$1.50

9754- 36 Bulbs ( 6 of each, value 2.73) for 2.50

9755— 72 Bulbs (12 of each, value 5.45) for 4.50

9756-150 Bulbs (25 of each, value 9.88) for 8.40

### 9193 Tall Giant Darwin Tulips **ALL COLORS MIXED**

A special mixture made from choice named varieties in a wide assortment of colors. Useful for mixed plantings in beds and borders or used in groups in perennial beds. Nice for cutting.

3 for 25¢; 12 for 85¢; 100 for \$6.25.



# Cottage or May Flowering Tulips

Dido
3 for 30¢;
12 for 95¢;
100 for \$7.00.

Solution

So

Cottage or May Flowering Tulips are, perhaps, the most permanent of all Tulips, blooming in early May after the Giant Triumphs have passed, hence the name, "May Flowering." The term "Cottage" is of recent origin, and so called because so many were planted around the country homes and cottages of England. As a class, they are rich in the more delicate and artistic shades of yellow, orange, fawn, salmon, old rose—colors missing to a great extent in other late Tulips. Planting directions are printed on every bag.

Cottage Tulips are as varied in their range of colorings as the Darwins but different in form, being mostly long and oval-shaped, many with gracefully reflexed petals. Stems are long and